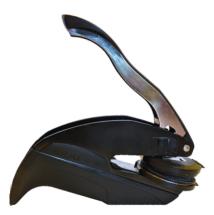

## Trodat Ideal Seal (NEW)

The Trodat Ideal Seal is perfect for embossing paper at 80gsm. Some designs are suitable up to 160gsm. Standard Delrin sheets are laser engraved to create the design on the die inserts. Available as a circular or rectangular seal.

Circular Seal

Text: Up to a maximum of 44 Characters (10pt font minimum). The seal design can be up to 41mm diameter. Rectangular Seal

Rectangular Seal

Text: Up to a maximum of 5 lines of text (10pt font minimum) The seal design to fit within 51mm x 25mm.