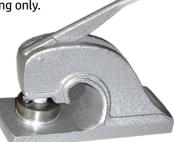

## Complete **£100.56**

Crests and company logos can be produced from your own black & white artwork. The die may require hand finishing. PRICE ON APPLICATION

Easiway

The Easiway is a medium duty embossing press capable of embossing paper up to 120gsm.