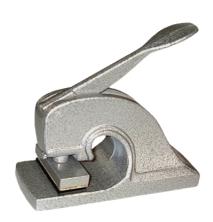

## Trodat Ideal Seal (NEW)

The Trodat Ideal Seal is perfect for embossing paper at 80gsm. Some designs are suitable up to 160gsm. Standard Delrin sheets are laser engraved to create the design on the die inserts. Available as a circular or rectangular seal.

Circular Seal

Text: Up to a maximum of 44 Characters (10pt font minimum). The seal design can be up to 41mm diameter. Rectangular Seal

Rectangular Seal

Text: Up to a maximum of 5 lines of text (10pt font minimum) The seal design to fit within 51mm x 25mm.