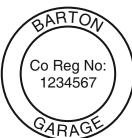

Text: up to a maximum of 5 lines with up to 21 characters and spaces per line.

Maximum print area 57x22mm. The Easiway stands approx 15cm high.

BARTON GARAGE MANCHESTER ROAD WORSLEY LANCASHIRE TEL: WORS 4499