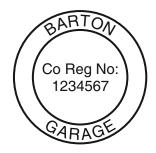

## **Company Seals**

This is a medium duty desk embosser suitable for embossing paper up to 120gsm with standard seal designs up to 35mm diameter.

It can accommodate up to 30 characters and spaces around the circumference.

Standard lettering only.

Complete **£96.79** 

Crests and company logos can be produced from your own black & white artwork.

The die may require hand finishing.

PRICE ON APPLICATION