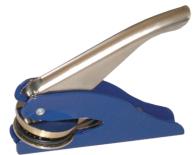

## **Easiway**

The Easiway is a medium duty embossing press capable of embossing paper up to 120gsm.

Text: up to a maximum of 5 lines with up to 21 characters and spaces per line.

Maximum print area 57x22mm. The Easiway stands approx 15cm high.