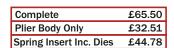

## **Hand Held Plier Seal**

The seal is completely portable, lightweight and fits neatly into its own PVC wallet. Suitable for embossing paper up to 90gsm with standard seal designs up to 35mm Diameter. It can accommodate up to 30 characters and spaces around the circumference.

Crests and company logos can be produced from your own black and white artwork. The die may require hand finishing.