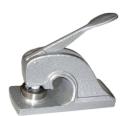

## **Hand Held Plier Seal**

The seal is completely portable, lightweight and fits neatly into its own PVC wallet. Suitable for embossing paper up to 90gsm with standard seal designs up to 35mm Diameter. It can accommodate up to 30 characters and spaces around the circumference.

Crests and company logos can be produced from your own black and white artwork. The die may require hand finishing.